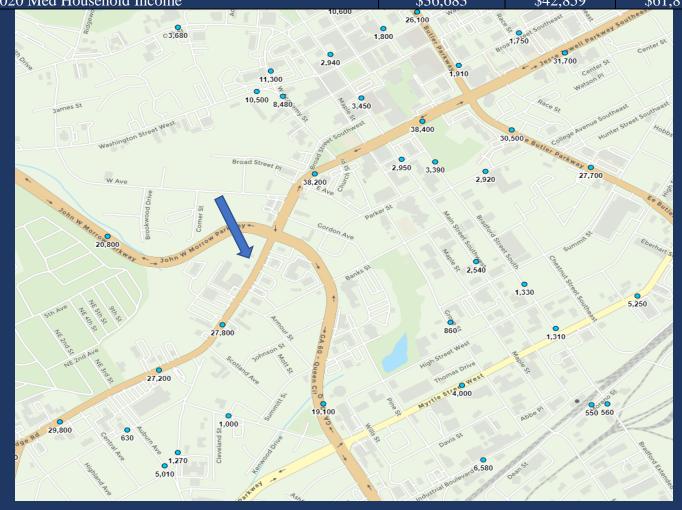

## DEMOGRAPHICS

| 1190 Jesse Jewell Parkway SW – Gainesville, GA 30501 |          |          |          |
|------------------------------------------------------|----------|----------|----------|
| Radius                                               |          |          |          |
| Population:                                          | 1 Mile   | 3 Mile   | 5 Mile   |
| Growth 2020-2025                                     | 6.33%    | 6.85%    | 7.81%    |
| Growth 2010-2020                                     | 9.21%    | 12.87%   | 16.14%   |
| Household:                                           | 1 Mile   | 3 Mile   | 5 Mile   |
| 2025 Projection                                      | 2,228    | 15,632   | 64,797   |
| 2020 Estimate                                        | 2,098    | 14,649   | 60,182   |
| Growth 2020-2025                                     | 6.20%    | 6.71%    | 7.62%    |
| Growth 2010-2020                                     | 9.90%    | 13.63%   | 15.99%   |
| Household Income:                                    | 1 Mile   | 3 Mile   | 5 Mile   |
| 2020 Avg Household Income                            | \$53,444 | \$61,456 | \$83,266 |
| 2020 Med Household Income                            | \$36 683 | \$42 859 | \$61.870 |