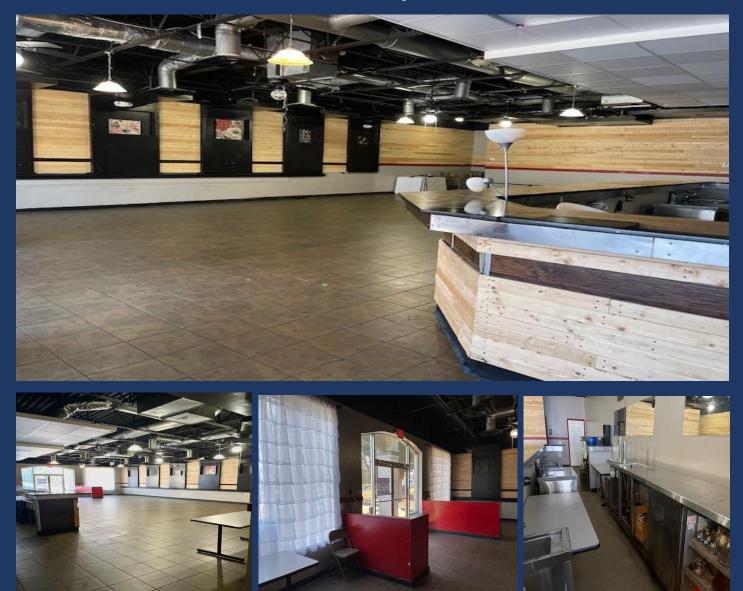

## Retail Space FOR LEASE 2,200 SF / / \$15 NNN Usage: Potential Retail or Office Use

Exclusively Presented by: Schair and Associates, Inc. 5592 Cool Springs Road – Gainesville, GA 30506 Mr. Richard W. Schair # 770-533-9585 Cell # 404-314-6793